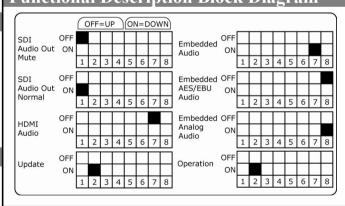

#### Instructions

The dial switch upwards is OFF, downwards is ON:

1. Dial switch1 OFF: mute.

| OFF | - IO                          | 1 |
|-----|-------------------------------|---|
| ON  | I                             | 1 |
|     | 1   2   3   4   5   6   7   8 | 1 |

| 2. Dial switch 1 ON: cance          |   |  |  |
|-------------------------------------|---|--|--|
| OFF                                 |   |  |  |
| ON  O                               | 1 |  |  |
| 1 2 3 4 5 6 7 8                     | 1 |  |  |
| 3. Dial switch 2 must be set to ON. |   |  |  |
| OFF                                 | 1 |  |  |

ON | O

|1|2|3|4|5|6|7|8 | 4. Dial switch 7 OFF: HDMI embedded audio output, no

analog audio and AES/EBU audio output.

| OFF | : [         | $\bigcirc$ | 1 |
|-----|-------------|------------|---|
| ON  | I           |            | 1 |
|     | 1 2 3 4 5 6 | 7   8      | Ī |

5. Dial switch 7 ON, no HDMI embedded audio output, analog or AES/EBU audio output (depend on dial switch 8).

| OFF | 1           |       |   |
|-----|-------------|-------|---|
| ON  | 1           | 0     |   |
|     | 1 2 3 4 5 6 | 7   8 | ĺ |

6. Dial switch 7 ON, dial switch 8 OFF: AES/EBU output, no analog audio output.

| OFF | I               | 0 | l |  |
|-----|-----------------|---|---|--|
| ON  | I ©             |   | I |  |
|     | 1 2 3 4 5 6 7 8 | ; | 1 |  |

7. Dial switch 7 ON, dial switch 8 ON: L-analog and Ranalog audio output, no AES/EBU output.

```
OFF I
ON I
                         \bigcirc \bigcirc
     |1|2|3|4|5|6|7|8 |
```