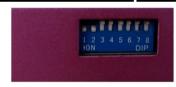

#### Instructions

The dial switch upwards is OFF, downwards is ON:

1. Dial switch1 OFF: mute.

| OFF | - IO                          | 1 |
|-----|-------------------------------|---|
| ON  | I                             | 1 |
|     | 1   2   3   4   5   6   7   8 | 1 |

| 2. Dial switch 1 ON: cance          |   |  |  |
|-------------------------------------|---|--|--|
| OFF                                 |   |  |  |
| ON  O                               | 1 |  |  |
| 1 2 3 4 5 6 7 8                     | 1 |  |  |
| 3. Dial switch 2 must be set to ON. |   |  |  |
| OFF                                 | 1 |  |  |

ON | O

|1|2|3|4|5|6|7|8 | 4. Dial switch 7 OFF: HDMI embedded audio output, no

analog audio and AES/EBU audio output.

| OFF | : [         | $\bigcirc$ | 1 |
|-----|-------------|------------|---|
| ON  | I           |            | 1 |
|     | 1 2 3 4 5 6 | 7   8      | Ī |

5. Dial switch 7 ON, no HDMI embedded audio output, analog or AES/EBU audio output (depend on dial switch 8).

| OFF | 1           |       |   |
|-----|-------------|-------|---|
| ON  | 1           | 0     |   |
|     | 1 2 3 4 5 6 | 7   8 | ĺ |

6. Dial switch 7 ON, dial switch 8 OFF: AES/EBU output, no analog audio output.

| OFF | I               | 0 | l |  |
|-----|-----------------|---|---|--|
| ON  | I ©             |   | I |  |
|     | 1 2 3 4 5 6 7 8 | ; | 1 |  |

7. Dial switch 7 ON, dial switch 8 ON: L-analog and Ranalog audio output, no AES/EBU output.

```
OFF I
ON I
                         \bigcirc \bigcirc
     |1|2|3|4|5|6|7|8 |
```