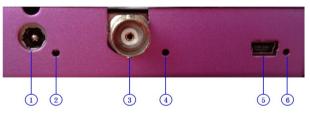

#### Interfaces

Power

(2)(4)(6)

Indicator

SDI Output port

**USB** Interface

## SDI Output

Can connect the next level device with SDI interface.

#### **USB** Interface

Used to control the computer.

#### Indicator

Power indicator 2 lights when device has power supply.

LED indicator 4 lights when output SDI signal. LED indicator 6 lights when connect USB to computer.

Wernerious neince connecting

#### Power

Connect one end of the power adapter with the device, the other end into a socket. Plug in, power indictor light means the device works normally.

The device uses the standard 12V/3A power supply.