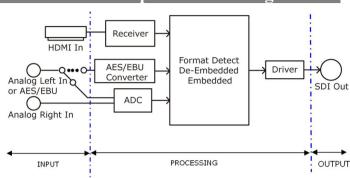

## Functional Description Block Diagram

## **Functional Description**

- 1. HDMI input to SDI output.
- 2. Support input and output resolution of 480i, 576i, 720p, 1080i and 1080p.
- 3. Support left and right analog sound channel input, digital AES/EBU input, HDMI embedded audio input and mute function.

### **Functional Description Block Diagram**

Address S603-604 Weiye Building Torch Hi-Tech Industrial Development Zone Xiamen, Fujian Province, P.R.C Tel: 00865925771197

MSP 204 Quick Start Fax:00865925771202 Version 1.3 Email: sales@rgblink.com http://www.rgblink.cn Page 2 of 2