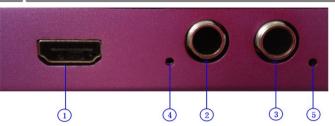

#### Interfaces

**HDMI Input Port** Audio Input port

(4)(5)

Indicator

**HDMI Input** 

Input the video signal from HD player, DVD player and computer, etc.

## Audio Input

Input audio signals from DVD player, set top box, hardware player, etc.

#### Indicator

When input analog audio signal, LED indicator4, 5 light, when input digital AES/EBU signal, LED indicator4 lights.