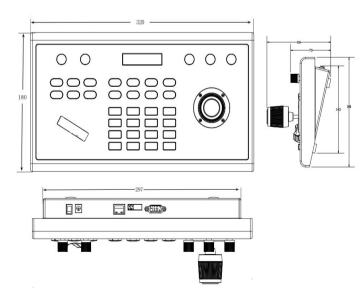

### Dimension

Tel: +86-592-5771197 | Fax: +86-592-5788216 | E-mail: sales@rgblink.com Headquarter: S601 Weiye Building,Torch Hi-Tech Development Zone,Xiamen,Fujian,P.R.C.

Specifications are correct at time of printing and subject to change or alteration without notice.

## Specification

| Connectors  | Communication    | RS232                                       | 1×DB15                                 |  |
|-------------|------------------|---------------------------------------------|----------------------------------------|--|
|             |                  | RS422 (RS485)                               | 1×5Pin Terminal                        |  |
|             |                  | LAN                                         | 1×RJ45                                 |  |
| Performance | Control Protocol | VISCA   Pelco-D   Pelco-P                   |                                        |  |
|             | Network Protocol | ONVIF   VISCA                               |                                        |  |
|             | Baud Rate(dps)   | 2400   4800   9600   19200   38400   115200 |                                        |  |
|             | Display          | LCD Screen                                  |                                        |  |
|             | Key Tone         | ON/OFF                                      |                                        |  |
|             | Joystick         | Four dimensions (control:                   | up, down, left, right, zoom, rotation) |  |
|             | Upgrade          | WEB upgrade                                 |                                        |  |
|             | Input Voltage    | DC12V                                       |                                        |  |
|             | Max Power        | 0.6W                                        |                                        |  |
| Environment | Temperature      | 0°C∼50°C                                    |                                        |  |
|             | Humidity         | 0%~90%                                      |                                        |  |
| Physical    | Dimension        | 320mm×180mm×100mm                           |                                        |  |