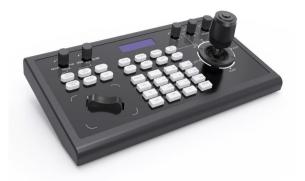

# RGBCTL-PTZ-BK PTZ Camera Controller

## **Key Features**

- Multipel control and network protocol
- LCD screen on front panel with key tone
- Control code modified by customers
- Camera speed control via joystick
- Camera parameter s adjustment via keys
- Multiple control connectors ,up to 255 cameras
- Support PoE

## Specification

| Connectors  | Communication    | RS232                                       | 1×DB15                                 |  |
|-------------|------------------|---------------------------------------------|----------------------------------------|--|
|             |                  | RS422 (RS485)                               | 1×5Pin Terminal                        |  |
|             |                  | LAN                                         | 1×RJ45                                 |  |
| Performance | Control Protocol | VISCA   Pelco-D   Pelco-P                   |                                        |  |
|             | Network Protocol | ONVIF   VISCA                               |                                        |  |
|             | Baud Rate(dps)   | 2400   4800   9600   19200   38400   115200 |                                        |  |
|             | Display          | LCD Screen                                  |                                        |  |
|             | Key Tone         | ON/OFF                                      |                                        |  |
|             | Joystick         | Four dimensions (control:                   | up, down, left, right, zoom, rotation) |  |
|             | Upgrade          | WEB upgrade                                 |                                        |  |
|             | Input Voltage    | DC12V                                       |                                        |  |
|             | Max Power        | 0.6W                                        |                                        |  |
| Environment | Temperature      | 0°C∼50°C                                    |                                        |  |
|             | Humidity         | 0%~90%                                      |                                        |  |
| Physical    | Dimension        | 320mm×180mm×100mm                           |                                        |  |